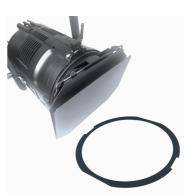

City Theatrical now offers beam control accessories for ETC fos/4 Fresnel products, including the new <u>Barndoor for ETC fos/4 Fresnel 5</u> (P/N 2631), which comes in addition to City Theatrical's Barndoor for ETC fos/4 Fresnel 7 (P/N 2632) and Barndoor for ETC fos/4 Fresnel 10 (P/N 2633).

Barndoor for ETC fos/4 Fresnel 5 (P/N 2631)

Light Leak Shield for ETC fos/4 Desire and Fresnel 7 (P/N 2632-LLS)

Light Leak Shield for ETC's fos/4 Fresnel 10 (P/N 2633-LLS) City Theatrical's engineers and craftspeople design and create lighting accessories, like these new beam control lighting accessories, based on working with designers and manufacturers every day to develop and make new products from our New Jersey-based factory. Learn more <u>about City Theatrical</u> or place an order for your new beam control accessories through a <u>City Theatrical Dealer</u> near you.