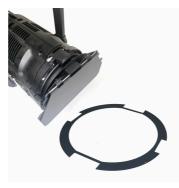

City Theatrical now offers beam control accessories for ETC fos/4 Fresnel products, including the new <u>Barndoor for ETC fos/4 Fresnel 5</u> (P/N 2631), which comes in addition to City Theatrical's Barndoor for ETC fos/4 Fresnel 7 (P/N 2632) and Barndoor for ETC fos/4 Fresnel 10 (P/N 2633).

Barndoor for ETC fos/4 Fresnel 5 (P/N 2631)

Light Leak Shield for ETC fos/4 Desire and Fresnel 7 (P/N 2632-LLS)

Light Leak Shield for ETC's fos/4 Fresnel 10 (P/N 2633-LLS) City Theatrical's engineers and craftspeople design and create lighting accessories, like these new beam control lighting accessories, based on working with designers and manufacturers every day to develop and make new products from our New Jersey-based factory. Learn more <u>about City Theatrical</u> or place an order for your new beam control accessories through a <u>City Theatrical Dealer</u> near you.