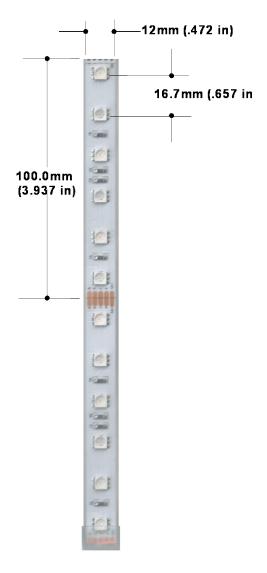

## **SPECIFICATIONS**

| ,,,,,,,,,,,,,,,,,,,,,,,,,,,,,,,,,,,,,,, |
|-----------------------------------------|
| RGB+Indigo                              |
| N/A                                     |
| 622/518/468/588                         |
| 120°                                    |
| 400                                     |
| 50.4                                    |
| 3.07                                    |
| 12VDC                                   |
| 4200                                    |
| 300                                     |
| N/A                                     |
| 16.7                                    |
| 100.0mm                                 |
| 5m (16.4 ft)                            |
| 12mm                                    |
| 25,000 hrs                              |
| RoHS/CE                                 |
| Two Years                               |
| IP67                                    |
| 5050                                    |
| White                                   |
| Indoor                                  |
|                                         |