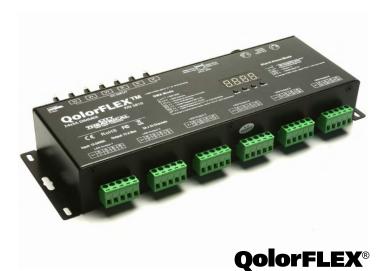

## QolorFLEX® 24x3A Dimmer (P/N 5810) is a low voltage, constant voltage, dimmer that is ideal for applications such as retail displays, signage, and general architectural work. It features 24 channels of control and is ideal for one-, two-, three- or four-color LED tape installations. This dimmer is fully DMX and RDM compatible and offers standalone functions.

## **QolorFLEX® 24x3A Dimmer** P/N 5810