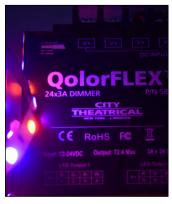

The QolorFLEX 24x3A Dimmer's maximum current load per channel is 3A with a Maximum Device Input of 72A. It requires an external power supply to suit the LED tape you are using. For indoor use.

QolorFLEX 24x3A Dimmer shown controlling QolorFLEX LED Tape (left) and QolorFLEX® NuNeon (right).