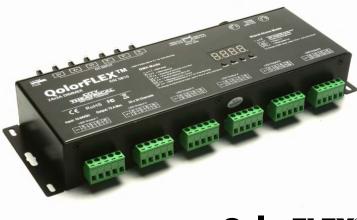

**QolorFLEX**®

**QolorFLEX®** 24x3A Dimmer (P/N 5810) is a low voltage, constant voltage, dimmer that is ideal for applications such as retail displays, signage, and general architectural work. It features 24 channels of control and is ideal for one-, two-, three- or four-color LED tape installations. This dimmer is fully DMX and RDM compatible and offers standalone functions.

## Accessories:

6611

Terminal Block Connector, Five Pin, Female (Six connectors are included with 5810)

QolorFLEX<sup>®</sup> 24x3A Dimmer P/N 5810