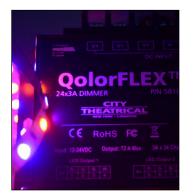

The QolorFLEX 24x3A Dimmer's maximum current load per channel is 3A with a Maximum Device Input of 72A. It requires an external power supply to suit the LED tape you are using. For indoor use.

QolorFLEX 24x3A Dimmer shown controlling QolorFLEX LED Tape (left) and QolorFLEX® NuNeon (right).