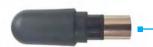

Multiverse Connect Modules are Multiverse wireless DMX/RDM receivers encased in ABS plastic and use a 1.8dBi/3.8dBi Omni Broadband "Stubby" Antenna (P/N 5984), like the Multiverse Studio Receiver wireless DMX/RDM solution.

\*900MHz is licensed for use in North America only.

Antenna:

1.8dBi/3.8dBi Omni Broadband Antenna (P/N 5984)