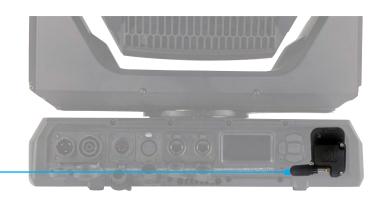

**NEW YORK • LONDON** 

Multiverse Connect Module, 900MHz (P/N 5915) is a small device that brings all the capabilities of Multiverse wireless DMX/RDM on the 900MHz band\* to a lighting fixture built by an OEM manufacturing partner of City Theatrical, such that the fixture has a Universal Connect Module socket built into it. The chassis of the device plugs into the fixture, and with a few menu changes on your fixture, it becomes wireless.

Multiverse Connect Modules include seamless RDM integration and can be configured through host fixture UI/RDM. The Multiverse Connect Modules uses a USB Type-C Plug connector and runs on 5VDC. The Multiverse Connect Module is IP65 rated and can be used in an indoor or outdoor environment.