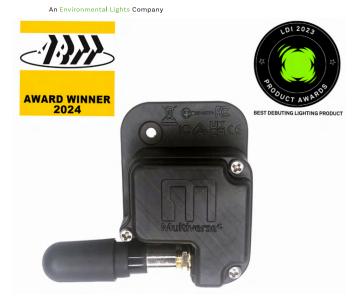

**NEW YORK • LONDON** 

Multiverse Connect Module, 900MHz (P/N 5915) is a small device that brings all the capabilities of Multiverse wireless DMX/RDM on the 900MHz band\* to a lighting fixture built by an OEM manufacturing partner of City Theatrical, such that the fixture has a Universal Connect Module socket built into it. The chassis of the device plugs into the fixture, and with a few menu changes on your fixture, it becomes wireless.

Multiverse Connect Modules are Multiverse wireless DMX/RDM receivers encased in ABS plastic and use a 1.8dBi/3.8dBi Omni Broadband "Stubby" Antenna (P/N 5984), like the Multiverse Studio Receiver wireless DMX/RDM solution.

Multiverse Connect Modules include seamless RDM integration and can be configured through host fixture UI/RDM. The Multiverse Connect Modules uses a USB Type-C Plug connector and runs on 5VDC. The Multiverse Connect Module is IP65 rated and can be used in an indoor or outdoor environment.