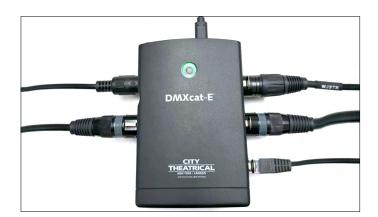

## DMXcat-E Expands the DMXcat® System by Allowing Ethernet Control of a Lighting Fixture

City Theatrical's new! DMXcat-E<sup>™</sup> (P/N 6100) is an expansion to City Theatrical's multi award-winning DMXcat® Multi Function Test Tool system of solutions that allows for Ethernet control of a lighting fixture.

In addition to all the functions DMXcat users currently enjoy, including utilization of the DMXcat free smartphone application for iPhone and Android, DMXcat-E allows users to:

- View and send Ethernet protocols, including ArtNet and sACN, as well as DMX timings and PoE voltages

- Perform cable testing of 5-pin XLR and Ethernet cables
- Read in SMPTE timecode, MIDI timecode and regular MIDI
- Bookmark timecode and save to file functions for ease of use
- Comes with a flashlight, buzzer, and USB-C charging