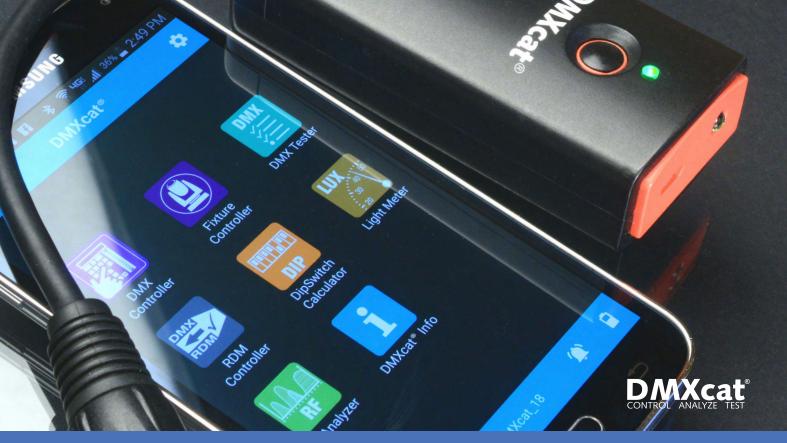

## DMXcat® Multi Function Test Tool

## Anyone Can Turn on Any DMX Device, From an LED PAR to a Complex Moving Light

City Theatrical's DMXcat system is designed for use by the lighting professional who is involved with the planning, installation, operation, or maintenance of theatrical and studio lighting equipment.

The system consists of a small interface device and a suite of mobile applications. Together, they combine to bring DMX/RDM control plus several other functions to the user's smartphone. DMXcat works with Android, iPhone, and Amazon Fire, and can function in seven languages.

## Key Features:

- Built-in LED flashlight
- Audible alarm (for locating a misplaced unit)
- LED status indicator
- XLR5M to XLR5M Turnaround
- Removable belt clip
- Optional accessories include: XLR5M to RJ45 Adapter, XLR5M to XLR3F Adapter, XLR5M to XLR3M Turnaround, and Belt Pouch