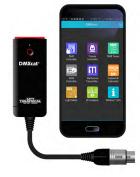

## DMXcat® Multi Function Test Tool

## Anyone Can Turn on Any DMX Device, From an LED PAR to a Complex Moving Light

City Theatrical's DMXcat system is designed for use by the lighting professional who is involved with the planning, installation, operation, or maintenance of theatrical and studio lighting equipment.

The system consists of a small interface device and a suite of mobile applications. Together, they combine to bring DMX/RDM control plus several other functions to the user's smartphone. DMXcat works with Android, iPhone, and Amazon Fire, and can function in seven languages.