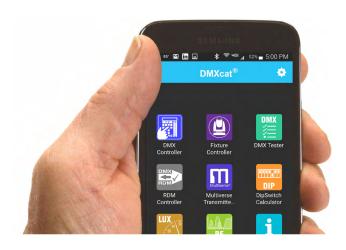

The system consists of a small interface device and a suite of mobile applications. Together, they combine to bring DMX/RDM control plus several other functions to the user's smartphone. DMXcat works with Android, iPhone, and Amazon Fire, and can function in seven languages.

## Key Features:

- Built-in LED flashlight
- Audible alarm (for locating a misplaced unit)
- LED status indicator
- XLR5M to XLR5M Turnaround
- Removable belt clip
- Optional accessories include: XLR5M to RJ45 Adapter, XLR5M to XLR3F Adapter, XLR5M to XLR3M Turnaround, and Belt Pouch