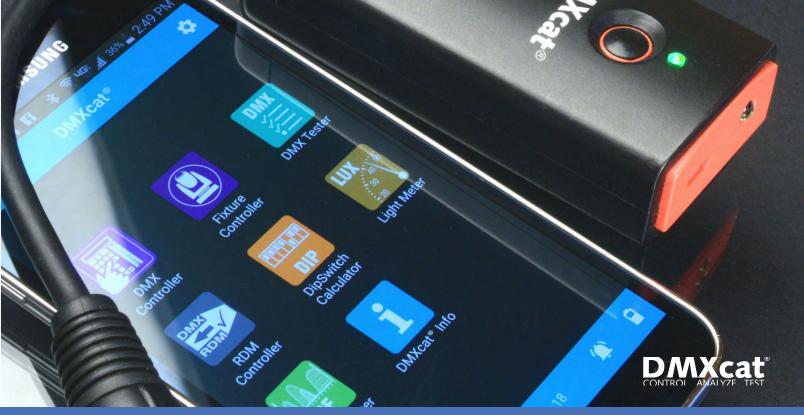

The system consists of a small interface device and a suite of mobile applications. Together, they combine to bring DMX/RDM control plus several other functions to the user's smartphone. DMXcat works with Android and iPhone, and can function in seven languages.

#### Key Features:

- Built-in LED flashlight
- Audible alarm (for locating a misplaced unit)
- LED status indicator
- XLR5M to XLR5M Turnaround
- Removable belt clip

- Optional accessories include: XLR5M to RJ45 Adapter, XLR5M to XLR3F Adapter, XLR5M to XLR3M Turnaround, and Belt Pouch