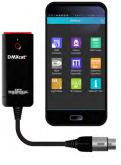

The system consists of a small interface device and a suite of mobile applications. Together, they combine to bring DMX/RDM control plus several other functions to the user's smartphone. DMXcat works with Android and iPhone, and can function in seven languages.

#### Key Features:

- Built-in LED flashlight
- Audible alarm (for locating a misplaced unit)
- LED status indicator
- XLR5M to XLR5M Turnaround
- Removable belt clip

- Optional accessories include: XLR5M to RJ45 Adapter, XLR5M to XLR3F Adapter, XLR5M to XLR3M Turnaround, and Belt Pouch