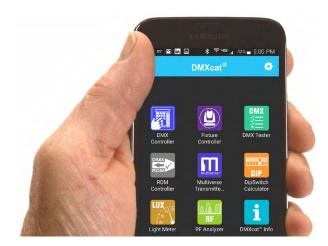

The system consists of a small interface device and a suite of mobile applications. Together, they combine to bring DMX/RDM control plus several other functions to the user's smartphone. DMXcat works with Android and iPhone, and can function in seven languages.

#### Key Features:

- Built-in LED flashlight
- Audible alarm (for locating a misplaced unit)
- LED status indicator
- XLR5M to XLR5M Turnaround
- Removable belt clip

- Optional accessories include: XLR5M to RJ45 Adapter, XLR5M to XLR3F Adapter, XLR5M to XLR3M Turnaround, and Belt Pouch