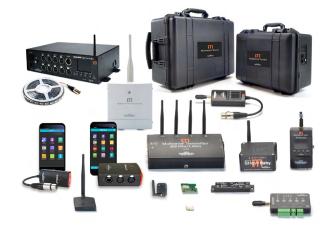

## Multiverse® Wireless DMX/RDM

## Revolutionary Technology that is Expanding the World of Wireless DMX/RDM.

After years of research, development, and complex engineering, City Theatrical's team of experts has achieved our goal and is proud to offer the Multiverse wireless DMX/RDM system: breakthrough technology that delivers much more DMX data while producing less radio energy.

## Key features:

- More DMX Data, Less Radio Energy
- Simultaneous Two-Radio Operation
- mDMX, a form of DMX optimised for wireless broadcast
- mRDM, the ability to broadcast RDM information without disrupting the DMX broadcast  $\,$
- RDM Integration
- RadioScan® Frequency Analyser to optimize the broadcast plan by selecting ideal SHoW IDs selected for the broadcast
- Smartphone Control using the DMXcat® app
- SHoW Key Security, Forward Error Correction, and Lock PIN