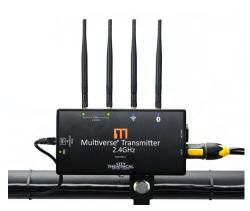

## Multiverse® Wireless DMX/RDM

## Revolutionary Technology that is Expanding the World of Wireless DMX/RDM.

After years of research, development, and complex engineering, City Theatrical's team of experts has achieved our goal and is proud to offer the Multiverse wireless DMX/RDM system: breakthrough technology that delivers much more DMX data while producing less radio energy.

## Key features:

- More DMX Data, Less Radio Energy
- Simultaneous Two-Radio Operation
- mDMX, a form of DMX optimised for wireless broadcast
- mRDM, the ability to broadcast RDM information without disrupting the DMX broadcast  $\,$
- RDM Integration
- RadioScan® Frequency Analyser to optimize the broadcast plan by selecting ideal SHoW IDs selected for the broadcast
- Smartphone Control using the DMXcat® app
- SHoW Key Security, Forward Error Correction, and Lock PIN