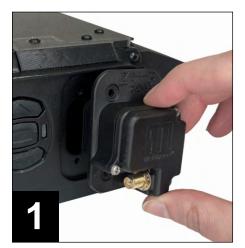

## How it works:

1. Plug the Multiverse Connect Module into the fixture base.

2. Screw the Multiverse Connect Module onto the fixture using a Phillips Head screwdriver and the screws that come with the fixture.

3. Attach the 2.4GHz antenna to the Multiverse Connect Module, and you're ready to use wireless DMX/RDM with the fixture!

City Theatrical's Multiverse® Connect Modules are small devices that bring all the capabilities of Multiverse wireless DMX/RDM to a lighting fixture built by an OEM manufacturing partner of City Theatrical, such as the MAC Viper XIP by Martin Lighting.