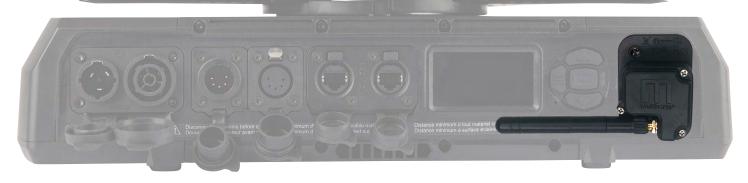

## How it works:

1. Plug the Multiverse Connect Module into the fixture base.

2. Screw the Multiverse Connect Module onto the fixture using a Phillips Head screwdriver and the screws that come with the fixture.

3. Attach the 2.4GHz antenna to the Multiverse Connect Module, and you're ready to use wireless DMX/RDM with the fixture!

City Theatrical's Multiverse® Connect Modules are small devices that bring all the capabilities of Multiverse wireless DMX/RDM to a lighting fixture built by an OEM manufacturing partner of City Theatrical, such as the MAC Viper XIP by Martin Lighting.