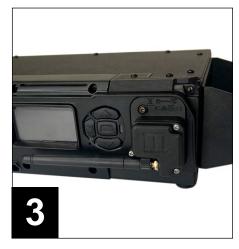

## How it works:

1. Plug the Multiverse Connect Module into the fixture base.

2. Screw the Multiverse Connect Module onto the fixture using a Phillips Head screwdriver and the screws that come with the fixture.

3. Attach the 2.4GHz antenna to the Multiverse Connect Module, and you're ready to use wireless DMX/RDM with the fixture!

City Theatrical's Multiverse® Connect Modules are small devices that bring all the capabilities of Multiverse wireless DMX/RDM to a lighting fixture built by an OEM manufacturing partner of City Theatrical, such as the MAC Viper XIP by Martin Lighting.