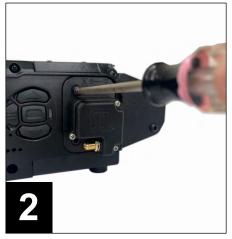

## How it works:

1. Plug the Multiverse Connect Module into the fixture base.

2. Screw the Multiverse Connect Module onto the fixture using a Phillips Head screwdriver and the screws that come with the fixture.